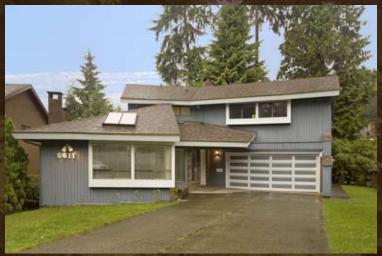

Grousewoods family home. Located at the end of a quiet cul-de-sac. Ideal for street hockey and basketball games! Over 3,300 sqft on 3 levels, 4 bedrooms up and 2 down. Updates include roof, gutters, hardwood floors, central vacuum and carpeting. Large living and dining rooms with vaulted cedar ceilings. The kitchen and family rooms are one big room across the back of the house. Kitchen has a centre island with cooktop and bright eating nook. French doors lead from the family room to a large deck overlooking yard and greenbelt. Downstairs are 2 bedrooms, bathroom, kitchen rec room and doors out to the yard. Close to Montroyal Elementary, Handsworth S.S., Grouse Mountain and trails. A very quiet spot!