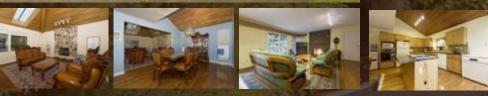

Grousewoods family home. Located at the end of a quiet cul-de-sac. Ideal for street hockey and basketball games! Over 3,300 sqft on 3 levels, 4 bedrooms up and 2 down. Updates include roof, gutters, hardwood floors, central vacuum and carpeting. Large living and dining rooms with vaulted cedar ceilings. The kitchen and family rooms are one big room across the back of the house. Kitchen has a centre island with cooktop and bright eating nook. French doors lead from the family room to a large deck overlooking yard and greenbelt. Downstairs are 2 bedrooms, bathroom, kitchen rec room and doors out to the yard. Close to Montroyal Elementary, Handsworth S.S., Grouse Mountain and trails. A very quiet spot!